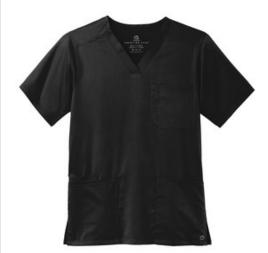

# WonderWink<sup>®</sup> Men's Premiere Flex $^{\text{TM}}$ V-Neck Top WW5068

- 78/20/2 poly/rayon/spandex
- V-neckline
- Shoulder badge loop
- Left chest pocket with pen slot
- Top-loading front pockets with interior right pocket
- Side vents
- WonderWink heat transfer logo at left chest pocket
- Modern fit