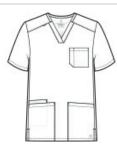

# WonderWink<sup>®</sup> Men's Premiere Flex $^{\text{TM}}$ V-Neck Top WW5068

- 78/20/2 poly/rayon/spandex
- V-neckline
- Shoulder badge loop
- Left chest pocket with pen slot
- Top-loading front pockets with interior right pocket
- Side vents
- WonderWink heat transfer logo at left chest pocket
- Modern fit