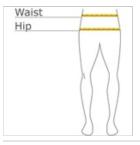

# WonderWink<sup>®</sup> Women's Premiere Flex<sup>™</sup> Cargo Pant WW4158

HOW TO MEASURE

WAIST Measure around the smallest part of the natural waist.

## HIPS

With feet together, measure around the fullest part of hips, keep tape horizontal.

White

PMS WHITE