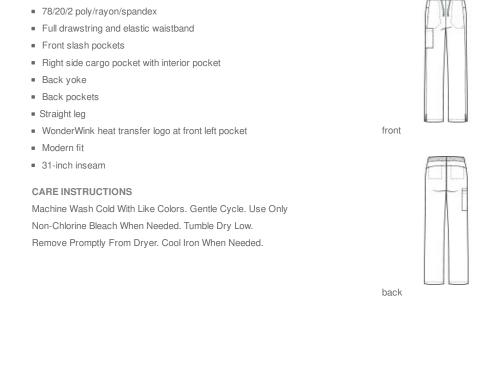

# WonderWink<sup>®</sup> Women's Premiere Flex<sup>™</sup> Cargo Pant WW4158

HOW TO MEASURE

WAIST Measure around the smallest part of the natural waist.

## HIPS

With feet together, measure around the fullest part of hips, keep tape horizontal.

White

PMS WHITE