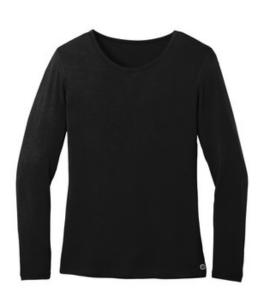

# WonderWink<sup>®</sup> Women's Long Sleeve Layer Tee WW4029

## 96/4 rayon/spandex

- Round neckline
- WonderWink heat transfer logo at hem
- Trim fit to easily layer under scrub tops without extra bulk