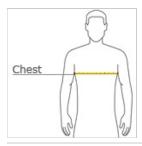

### **HOW TO MEASURE**

## CHEST WIDTH

Measure under the arm and around the fullest part of the chest with arms down, keeping tape horizontal.

## SIZE CHART

|       | 2XS   | XS    | S     | М     | L     | XL    | 2XL   | 3XL   | 4XL   | 5XL   |
|-------|-------|-------|-------|-------|-------|-------|-------|-------|-------|-------|
| Chest | 31-32 | 33-34 | 35-37 | 38-40 | 41-44 | 45-48 | 49-52 | 53-56 | 57-60 | 61-64 |