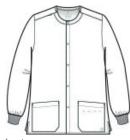

# WonderWink<sup>®</sup> Unisex WorkFlex<sup>™</sup> Snap-Front Scrub Jacket WW3080

- 65/35 poly/cotton
- Mechanical stretch
- 5-snap front closure
- Shoulder badge loop
- Rib knit cuffs
- Top-loading front pockets: left interior hidden accessory
  loans.
- Side vents
- WonderWink heat transfer logo at left pocket
- Classic fit