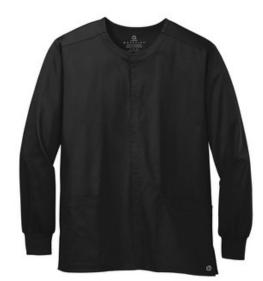

# WonderWink<sup>®</sup> Unisex WorkFlex<sup>™</sup> Snap-Front Scrub Jacket WW3080

- 65/35 poly/cotton
- Mechanical stretch
- 5-snap front closure
- Shoulder badge loop
- Rib knit cuffs
- Top-loading front pockets: left interior hidden accessory
  loans.
- Side vents
- WonderWink heat transfer logo at left pocket
- Classic fit