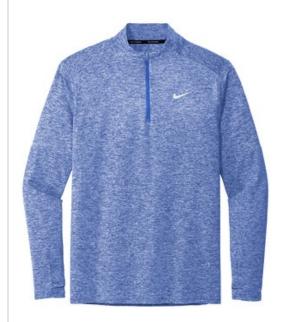

# Nike Dri-FIT Element 1/2-Zip Top NKDH4949

This best-seller delivers all-utility warmth and comfort from the sweat-wicking fabric down to the thumbholes. The stand-up collar and drop tail hem provide additional coverage. A contrast heat transfer Swoosh logo is on the left chest. Solids are made of 5.5-ounce, 88/12 recycled polyester/spandex jersey Dri-FIT fabric. Heathers are made of 5.75-ounce, 88/12 recycled polyester/spandex jersey Dri-FIT fabric.