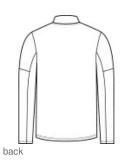

# Nike Dri-FIT Element 1/2-Zip Top NKDH4949

This best-seller delivers all-utility warmth and comfort from the sweat-wicking fabric down to the thumbholes. The stand-up collar and drop tail hem provide additional coverage. A contrast heat transfer Swoosh logo is on the left chest. Solids are made of 5.5-ounce, 88/12 recycled polyester/spandex jersey Dri-FIT fabric. Heathers are made of 5.75-ounce, 88/12 recycled polyester/spandex jersey Dri-FIT fabric.