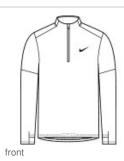

# Nike Dri-FIT Element 1/2-Zip Top NKDH4949

This best-seller delivers all-utility warmth and comfort from the sweat-wicking fabric down to the thumbholes. The stand-up collar and drop tail hem provide additional coverage. A contrast heat transfer Swoosh logo is on the left chest. Solids are made of 5.5-ounce, 88/12 recycled polyester/spandex jersey Dri-FIT fabric. Heathers are made of 5.75-ounce, 88/12 recycled polyester/spandex jersey Dri-FIT fabric.