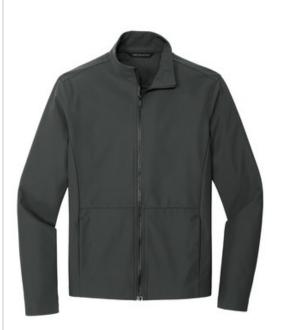

# Mercer+Mettle<sup>™</sup> Faille Soft Shell MM7100

For rain-repelling and work-life blending, this shell has a refined, easy-moving shape and technical DWR-finished fabric. Reverse coil zip pockets keep essentials dry, safe and in place while the black, oxidized molded zipper extends through the collar.

## Fabric+Weight

- 77/23 nylon/spandex bonded to a water-resistant film insert and 100% polyester jersey lining
- 5K/5K waterproof breathable fabric

## Features+Benefits

- Durable water-repellent (DWR) finish
- Black oxidized molded zipper
- Hidden reverse coil zip pockets
- Vents with hidden snaps at side seams and cuffs