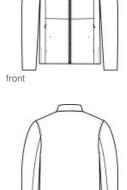

# Mercer+Mettle<sup>™</sup> Faille Soft Shell MM7100

For rain-repelling and work-life blending, this shell has a refined, easy-moving shape and technical DWR-finished fabric. Reverse coil zip pockets keep essentials dry, safe and in place while the black, oxidized molded zipper extends through the collar.

## Features+Benefits

- Durable water-repellent (DWR) finish
- Black oxidized molded zipper
- Hidden reverse coil zip pockets
- Vents with hidden snaps at side seams and cuffs