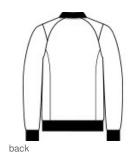

# Mercer+Mettle<sup>™</sup> Double-Knit Bomber MM3000

Smart, stylish and made for layering night or day, fleece jackets blend a sport-inspired shape with a casual-cool attitude. They offer all the traditional bomber design cues, like rib knit collar and cuffs, with a more style-forward, streamlined fit.

### Features+Benefits

- Easy care
- Rib knit collar and cuffs
- Exposed zipper with matte black pull
- Front pockets