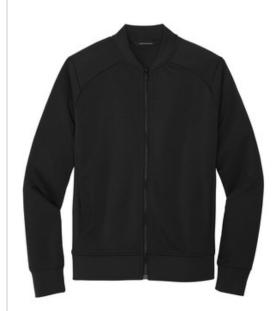

# Mercer+Mettle<sup>™</sup> Double-Knit Bomber MM3000

Smart, stylish and made for layering night or day, fleece jackets blend a sport-inspired shape with a casual-cool attitude. They offer all the traditional bomber design cues, like rib knit collar and cuffs, with a more style-forward, streamlined fit.

# Fabric+Weight

• 8.3-ounce, 100% double-knit polyester

### Features+Benefits

- Easy care
- Rib knit collar and cuffs
- Exposed zipper with matte black pull
- Front pockets