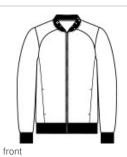

# Mercer+Mettle<sup>™</sup> Double-Knit Bomber MM3000

Smart, stylish and made for layering night or day, fleece jackets blend a sport-inspired shape with a casual-cool attitude. They offer all the traditional bomber design cues, like rib knit collar and cuffs, with a more style-forward, streamlined fit.

### Features+Benefits

- Easy care
- Rib knit collar and cuffs
- Exposed zipper with matte black pull
- Front pockets