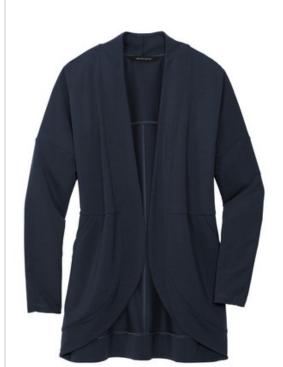

# Mercer+Mettle<sup>™</sup> Women's Stretch Open-Front Cardigan MM3015

Made for moving on and off the clock, this comfy cocoon cardi offers a relaxed fit and fine fleece fabric. Clean design lines, like a back yoke and integrated pockets distinguish its forward-thinking silhouette.

# Fabric+Weight

7.4-ounce, 53/41/6 rayon/poly/spandex French terry

#### Features+Benefits

- Softly dropped shoulders
- Back yoke and seaming detail
- Integrated front pockets
- Relaxed fit