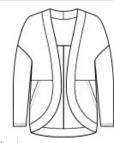

# Mercer+Mettle<sup>™</sup> Women's Stretch Open-Front Cardigan MM3015

Made for moving on and off the clock, this comfy cocoon cardi offers a relaxed fit and fine fleece fabric. Clean design lines, like a back yoke and integrated pockets distinguish its forward-thinking silhouette.

#### Features+Benefits

- Softly dropped shoulders
- Back yoke and seaming detail
- Integrated front pockets
- Relaxed fit

#### **CARE INSTRUCTIONS**

Machine Wash Cold With Like Colors. Do Not Use Fabric Softener. Do Not Bleach. Tumble Dry Low. Remove Promptly. Cool Iron If Necessary.

front