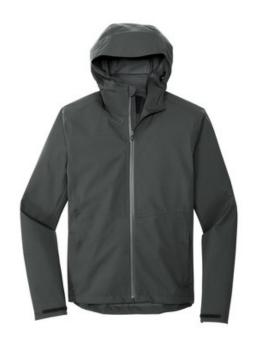

# Mercer+Mettle<sup>™</sup> Waterproof Rain Shell MM7000

High style and high performance unite in our fully seamsealed jacket. Functional design details like a three-panel locking drawstring hood, an interior storm flap and reinforced waterproof zipper help keep rain at bay. Store essentials in the reverse-coil zip pockets. Interior locker loop for drip-dry hanging.

#### Fabric+Weight

- 100% poly twill face fabric bonded to a waterproof laminateprotecting grid print
- 10k/10k waterproof breathable fabric

#### Features+Benefits

- Fully seam-sealed
- Durable water-repellent (DWR) finish
- Adjustable brimmed hood with locking drawcord
- Interior locker loop
- Waterproof zipper
- Full-length interior storm flap with chin guard
- Hidden reverse-coil zip pockets
- Adjustable, locking drawcord hem