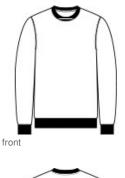

## District<sup>®</sup> V.I.T.<sup>™</sup>Fleece Crew DT6104

An ideal canvas for decorators, this soft fleece is everything and more at an unbeatable value.

- 8.3-ounce, 65/35 ring spun cotton/polyester
- 100% ring spun cotton face (Solids)
- 60/40 ring spun cotton/polyester (Heathers and Royal
- Frost)
- Tear-away label
- Dyed-to-match twill back neck tape
- 1x1 rib knit collar, cuffs and hem
- Side seamed