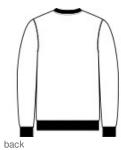

## District<sup>®</sup> V.I.T.<sup>™</sup>Fleece Crew DT6104

An ideal canvas for decorators, this soft fleece is everything and more at an unbeatable value.

- 8.3-ounce, 65/35 ring spun cotton/polyester
- 100% ring spun cotton face (Solids)
- 60/40 ring spun cotton/polyester (Heathers and Royal
- Frost)
- Tear-away label
- Dyed-to-match twill back neck tape
- 1x1 rib knit collar, cuffs and hem
- Side seamed