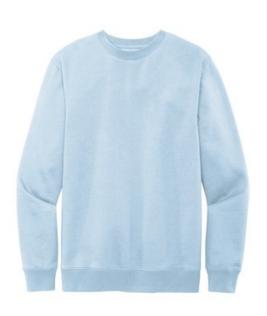

## District<sup>®</sup> V.I.T.<sup>™</sup>Fleece Crew DT6104

An ideal canvas for decorators, this soft fleece is everything and more at an unbeatable value.

- 8.3-ounce, 65/35 ring spun cotton/polyester
- 100% ring spun cotton face (Solids)
- 60/40 ring spun cotton/polyester (Heathers and Royal
- Frost)
- Tear-away label
- Dyed-to-match twill back neck tape
- 1x1 rib knit collar, cuffs and hem
- Side seamed