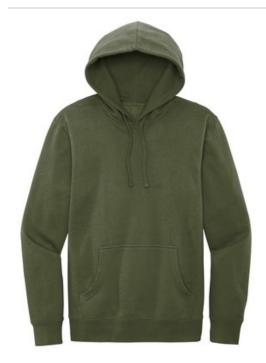

# District<sup>®</sup> V.I.T.<sup>™</sup>Fleece Hoodie DT6100

An ideal canvas for decorators, this soft fleece is everything and more at an unbeatable value.

- 8.3-ounce, 65/35 ring spun cotton/polyester
- 100% ring spun cotton face (Solids, Grey Frost, Light Heather Grey)
- 60/40 ring spun cotton/ polyester (Heathers and Frosts)
- Jersey-lined, two-piece hood
- Dyed-to-match drawcords with aluminum grommets
- Shoulder to shoulder back neck tape
- Side seamed
- 1x1 rib knit cuffs and hem
- Tear-away label

#### **CARE INSTRUCTIONS**

Machine wash cold with like colors. Only non-chlorine bleach, when needed. Tumble dry low. Warm iron, if necessary.

front